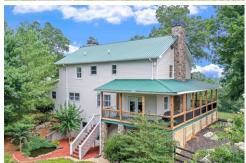

## 587 Henry Grady Highway, Dawsonville, GA 30534

- Beds: 5 | Baths: 3 Full, 2 Half
- » Single Family | 4,592 ft<sup>2</sup> | Lot: 6.83 acres
- » Perfectly suited for work from home or hobbyist/car collector (7 garage doors)
- » Situated atop a knoll, the wrap-around porch always has a cool
- » Island kitchen open to family room with fireplace; Living room with fireplace
- » More Info: 587HenryGradyHighway.com