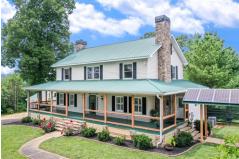

## 587 Henry Grady Highway, Dawsonville, GA 30534

- Beds: 5 | Baths: 3 Full, 2 Half
- » Single Family | 4,592 ft<sup>2</sup> | Lot: 6.83 acres
- » Perfectly suited for work from home or hobbyist/car collector (7 garage doors)
- » Situated atop a knoll, the wrap-around porch always has a cool
- » Island kitchen open to family room with fireplace; Living room with fireplace
- » More Info: 587HenryGradyHighway.com