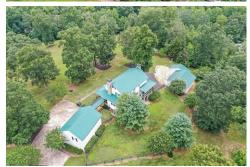

## Dawson County Acreage Estate

## 587 Henry Grady Highway, Dawsonville, GA 30534

- Beds: 5 | Baths: 3 Full, 2 Half
- » Single Family | 4,592 ft<sup>2</sup> | Lot: 6.83 acres
- » Perfectly suited for work from home or hobbyist/car collector (7 garage doors)
- » Situated atop a knoll, the wrap-around porch always has a cool
- » Island kitchen open to family room with fireplace; Living room with fireplace
- » More Info: 587HenryGradyHighway.com

## \$ 950,000

Rare opportunity to own a beautiful home on acreage in Dawson County, near GA 400, for less than a million dollars.