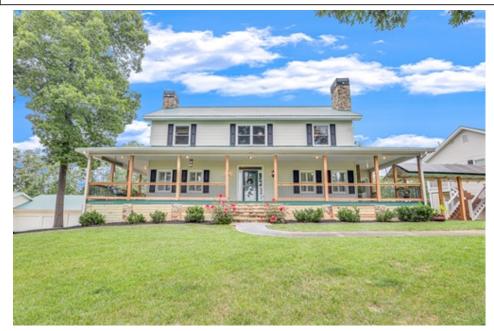

## 587 Henry Grady Highway, Dawsonville, GA 30534

- Beds: 5 | Baths: 3 Full, 2 Half
- » Single Family | 4,592 ft<sup>2</sup> | Lot: 6.83 acres
- » Perfectly suited for work from home or hobbyist/car collector (7 garage doors)
- » Situated atop a knoll, the wrap-around porch always has a cool
- » Island kitchen open to family room with fireplace; Living room with fireplace
- » More Info: 587HenryGradyHighway.com

## \$ 950,000

Rare opportunity to own a beautiful home on acreage in Dawson County, near GA 400, for less than a million dollars.